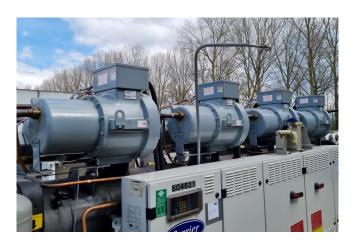

#### **Used Carrier 30 HXC 370**

Used Carrier 30HXC370--0043-AEE watercooled chiller. Complete with 4 Carlyle 06NW2300S5EA screw compressors. Shell & tube evaporator/exchanger 229 Liter. Carrier 09HX2137 condensor containing a volume of 251 liter. 2 Oil seperators and multiple liquid line filter driers. Mentioned capacity is with the evaporator water temperature (in/out) of +12°C/+7°C and condenser water temperature (in/out) of +30°C/+35°C. \*All components of this used chiller will be tested on good working, leak free condition (condensing blocks), compressors, fans, control panel, etcetera). Choosing HOSBV means buying with warranty. We perform a industrial cleaning. Also, we can arrange your shipment.