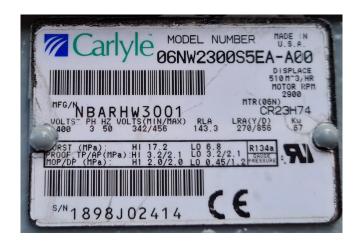

#### **Specifications**

| Brand                | Carrier               |
|----------------------|-----------------------|
| Туре                 | 30 HXC 370            |
| Product type         | Water Cooled Chiller  |
| Capacité kW          | 1295,9                |
| Capacity Tons        | 368,5                 |
| Réfrigérant          | Freon                 |
| Refrigerant Type     | R134a                 |
| Weight               | 6.165                 |
| Sizes                | 5700x950x2100 mm      |
|                      | (LxWxH)               |
| Compressor(s) type & | Carlyle 06NW2300S5EA- |
| model                | A00 (x4)              |
| Stock                | 1                     |

#### **Used Carrier 30 HXC 370**

Used Carrier 30HXC370--0043-AEE watercooled chiller. Complete with 4 Carlyle 06NW2300S5EA screw compressors. Shell & tube evaporator/exchanger 229 Liter. Carrier 09HX2137 condensor containing a volume of 251 liter. 2 Oil seperators and multiple liquid line filter driers. Mentioned capacity is with the evaporator water temperature (in/out) of +12°C/+7°C and condenser water temperature (in/out) of +30°C/+35°C. \*All components of this used chiller will be tested on good working, leak free condition (condensing blocks), compressors, fans, control panel, etcetera). Choosing HOSBV means buying with warranty. We perform a industrial cleaning. Also, we can arrange your shipment.