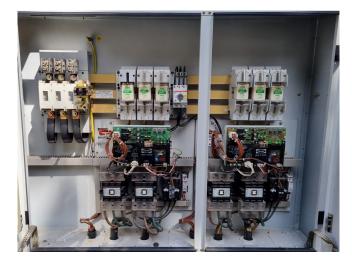

#### **Used Carrier 30 HXC 370**

Used Carrier 30HXC370--0043-AEE watercooled chiller. Complete with 4 Carlyle 06NW2300S5EA screw compressors. Shell & tube evaporator/exchanger 229 Liter. Carrier 09HX2137 condensor containing a volume of 251 liter. 2 Oil seperators and multiple liquid line filter driers. Mentioned capacity is with the evaporator water temperature (in/out) of +12°C/+7°C and condenser water temperature (in/out) of +30°C/+35°C. \*All components of this used chiller will be tested on good working, leak free condition (condensing blocks), compressors, fans, control panel, etcetera). Choosing HOSBV means buying with warranty. We perform a industrial cleaning. Also, we can arrange your shipment.