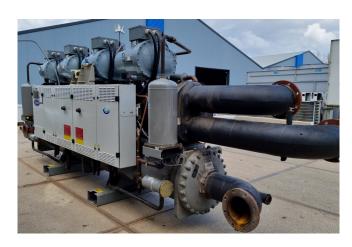

#### **Used Carrier 30 HXC 370**

Used Carrier 30HXC370--0043-AEE watercooled chiller. Complete with 4 Carlyle 06NW2300S5EA screw compressors. Shell & tube evaporator/exchanger 229 Liter. Carrier 09HX2137 condensor containing a volume of 251 liter. 2 Oil seperators and multiple liquid line filter driers. Mentioned capacity is with the evaporator water temperature (in/out) of +12°C/+7°C and condenser water temperature (in/out) of +30°C/+35°C. \*All components of this used chiller will be tested on good working, leak free condition (condensing blocks), compressors, fans, control panel, etcetera). Choosing HOSBV means buying with warranty. We perform a industrial cleaning. Also, we can arrange your shipment.