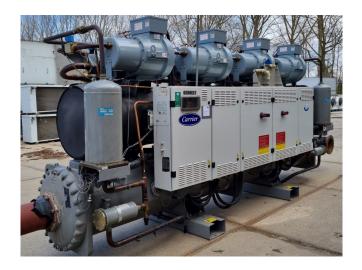

#### **Used Carrier 30 HXC 370**

Used Carrier 30HXC370--0043-AEE watercooled chiller. Complete with 4 Carlyle 06NW2300S5EA screw compressors. Shell & tube evaporator/exchanger 229 Liter. Carrier 09HX2137 condensor containing a volume of 251 liter. 2 Oil seperators and multiple liquid line filter driers. Mentioned capacity is with the evaporator water temperature (in/out) of +12°C/+7°C and condenser water temperature (in/out) of +30°C/+35°C. \*All components of this used chiller will be tested on good working, leak free condition (condensing blocks), compressors, fans, control panel, etcetera). Choosing HOSBV means buying with warranty. We perform a industrial cleaning. Also, we can arrange your shipment.