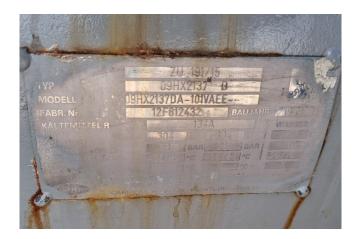

#### **Used Carrier 30 HXC 370**

Used Carrier 30HXC370--0043-AEE watercooled chiller. Complete with 4 Carlyle 06NW2300S5EA screw compressors. Shell & tube evaporator/exchanger 229 Liter. Carrier 09HX2137 condensor containing a volume of 251 liter. 2 Oil seperators and multiple liquid line filter driers. Mentioned capacity is with the evaporator water temperature (in/out) of +12°C/+7°C and condenser water temperature (in/out) of +30°C/+35°C. \*All components of this used chiller will be tested on good working, leak free condition (condensing blocks), compressors, fans, control panel, etcetera). Choosing HOSBV means buying with warranty. We perform a industrial cleaning. Also, we can arrange your shipment.