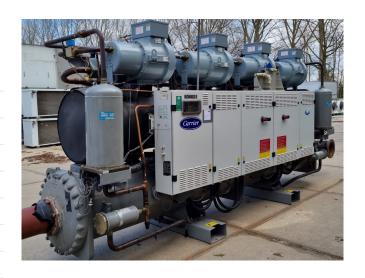

#### **Used Carrier 30 HXC 370**

Used Carrier 30HXC370--0043-AEE watercooled chiller. Complete with 4 Carlyle 06NW2300S5EA screw compressors. Shell & tube evaporator/exchanger 229 Liter. Carrier 09HX2137 condensor containing a volume of 251 liter. 2 Oil seperators and multiple liquid line filter driers. Mentioned capacity is with the evaporator water temperature (in/out) of +12°C/+7°C and condenser water temperature (in/out) of +30°C/+35°C. \*All components of this used chiller will be tested on good working, leak free condition (condensing blocks), compressors, fans, control panel, etcetera). Choosing HOSBV means buying with warranty. We perform a industrial cleaning. Also, we can arrange your shipment.