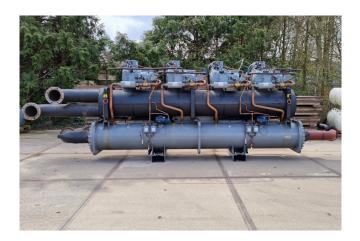

#### **Used Carrier 30 HXC 370**

Used Carrier 30HXC370--0043-AEE watercooled chiller. Complete with 4 Carlyle 06NW2300S5EA screw compressors. Shell & tube evaporator/exchanger 229 Liter. Carrier 09HX2137 condensor containing a volume of 251 liter. 2 Oil seperators and multiple liquid line filter driers. Mentioned capacity is with the evaporator water temperature (in/out) of +12°C/+7°C and condenser water temperature (in/out) of +30°C/+35°C. \*All components of this used chiller will be tested on good working, leak free condition (condensing blocks), compressors, fans, control panel, etcetera). Choosing HOSBV means buying with warranty. We perform a industrial cleaning. Also, we can arrange your shipment.