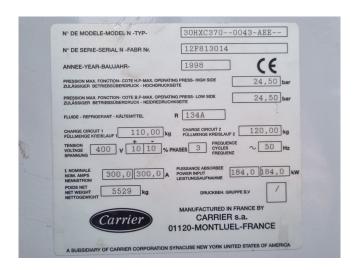

#### **Specifications**

| Brand                | Carrier               |
|----------------------|-----------------------|
| Туре                 | 30 HXC 370            |
| Product type         | Water Cooled Chiller  |
| Capacité kW          | 1295,9                |
| Capacity Tons        | 368,5                 |
| Réfrigérant          | Freon                 |
| Refrigerant Type     | R134a                 |
| Weight               | 6.165                 |
| Sizes                | 5700x950x2100 mm      |
|                      | (LxWxH)               |
| Compressor(s) type & | Carlyle 06NW2300S5EA- |
| model                | A00 (x4)              |
| Stock                | 1                     |

#### **Used Carrier 30 HXC 370**

Used Carrier 30HXC370--0043-AEE watercooled chiller. Complete with 4 Carlyle 06NW2300S5EA screw compressors. Shell & tube evaporator/exchanger 229 Liter. Carrier 09HX2137 condensor containing a volume of 251 liter. 2 Oil seperators and multiple liquid line filter driers. Mentioned capacity is with the evaporator water temperature (in/out) of +12°C/+7°C and condenser water temperature (in/out) of +30°C/+35°C. \*All components of this used chiller will be tested on good working, leak free condition (condensing blocks), compressors, fans, control panel, etcetera). Choosing HOSBV means buying with warranty. We perform a industrial cleaning. Also, we can arrange your shipment.