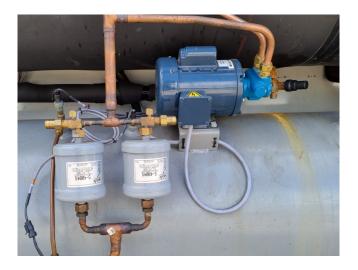

#### **Used Carrier 30 HXC 370**

Used Carrier 30HXC370--0043-AEE watercooled chiller. Complete with 4 Carlyle 06NW2300S5EA screw compressors. Shell & tube evaporator/exchanger 229 Liter. Carrier 09HX2137 condensor containing a volume of 251 liter. 2 Oil seperators and multiple liquid line filter driers. Mentioned capacity is with the evaporator water temperature (in/out) of +12°C/+7°C and condenser water temperature (in/out) of +30°C/+35°C. \*All components of this used chiller will be tested on good working, leak free condition (condensing blocks), compressors, fans, control panel, etcetera). Choosing HOSBV means buying with warranty. We perform a industrial cleaning. Also, we can arrange your shipment.