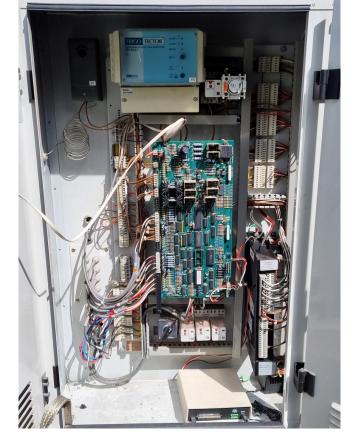

#### **Used Carrier 30 HXC 370**

Used Carrier 30HXC370--0043-AEE watercooled chiller. Complete with 4 Carlyle 06NW2300S5EA screw compressors. Shell & tube evaporator/exchanger 229 Liter. Carrier 09HX2137 condensor containing a volume of 251 liter. 2 Oil seperators and multiple liquid line filter driers. Mentioned capacity is with the evaporator water temperature (in/out) of +12°C/+7°C and condenser water temperature (in/out) of +30°C/+35°C. \*All components of this used chiller will be tested on good working, leak free condition (condensing blocks), compressors, fans, control panel, etcetera). Choosing HOSBV means buying with warranty. We perform a industrial cleaning. Also, we can arrange your shipment.