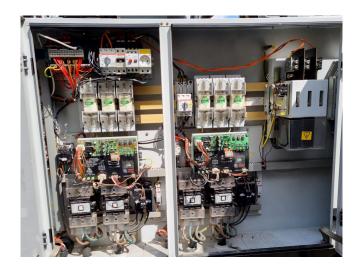

#### **Used Carrier 30 HXC 370**

Used Carrier 30HXC370--0043-AEE watercooled chiller. Complete with 4 Carlyle 06NW2300S5EA screw compressors. Shell & tube evaporator/exchanger 229 Liter. Carrier 09HX2137 condensor containing a volume of 251 liter. 2 Oil seperators and multiple liquid line filter driers. Mentioned capacity is with the evaporator water temperature (in/out) of +12°C/+7°C and condenser water temperature (in/out) of +30°C/+35°C. \*All components of this used chiller will be tested on good working, leak free condition (condensing blocks), compressors, fans, control panel, etcetera). Choosing HOSBV means buying with warranty. We perform a industrial cleaning. Also, we can arrange your shipment.