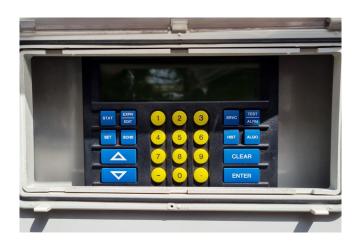

#### **Used Carrier 30 HXC 370**

Used Carrier 30HXC370--0043-AEE watercooled chiller. Complete with 4 Carlyle 06NW2300S5EA screw compressors. Shell & tube evaporator/exchanger 229 Liter. Carrier 09HX2137 condensor containing a volume of 251 liter. 2 Oil seperators and multiple liquid line filter driers. Mentioned capacity is with the evaporator water temperature (in/out) of +12°C/+7°C and condenser water temperature (in/out) of +30°C/+35°C. \*All components of this used chiller will be tested on good working, leak free condition (condensing blocks), compressors, fans, control panel, etcetera). Choosing HOSBV means buying with warranty. We perform a industrial cleaning. Also, we can arrange your shipment.