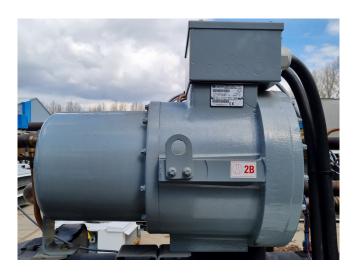

#### **Used Carrier 30 HXC 370**

Used Carrier 30HXC370--0043-AEE watercooled chiller. Complete with 4 Carlyle 06NW2300S5EA screw compressors. Shell & tube evaporator/exchanger 229 Liter. Carrier 09HX2137 condensor containing a volume of 251 liter. 2 Oil seperators and multiple liquid line filter driers. Mentioned capacity is with the evaporator water temperature (in/out) of +12°C/+7°C and condenser water temperature (in/out) of +30°C/+35°C. \*All components of this used chiller will be tested on good working, leak free condition (condensing blocks), compressors, fans, control panel, etcetera). Choosing HOSBV means buying with warranty. We perform a industrial cleaning. Also, we can arrange your shipment.