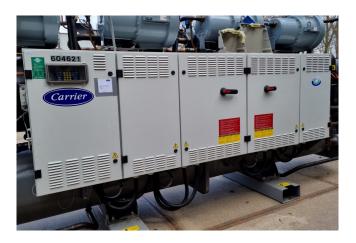

#### **Used Carrier 30 HXC 370**

Used Carrier 30HXC370--0043-AEE watercooled chiller. Complete with 4 Carlyle 06NW2300S5EA screw compressors. Shell & tube evaporator/exchanger 229 Liter. Carrier 09HX2137 condensor containing a volume of 251 liter. 2 Oil seperators and multiple liquid line filter driers. Mentioned capacity is with the evaporator water temperature (in/out) of +12°C/+7°C and condenser water temperature (in/out) of +30°C/+35°C. \*All components of this used chiller will be tested on good working, leak free condition (condensing blocks), compressors, fans, control panel, etcetera). Choosing HOSBV means buying with warranty. We perform a industrial cleaning. Also, we can arrange your shipment.