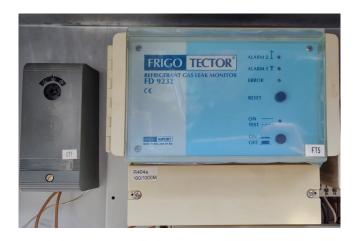

#### **Used Carrier 30 HXC 370**

Used Carrier 30HXC370--0043-AEE watercooled chiller. Complete with 4 Carlyle 06NW2300S5EA screw compressors. Shell & tube evaporator/exchanger 229 Liter. Carrier 09HX2137 condensor containing a volume of 251 liter. 2 Oil seperators and multiple liquid line filter driers. Mentioned capacity is with the evaporator water temperature (in/out) of +12°C/+7°C and condenser water temperature (in/out) of +30°C/+35°C. \*All components of this used chiller will be tested on good working, leak free condition (condensing blocks), compressors, fans, control panel, etcetera). Choosing HOSBV means buying with warranty. We perform a industrial cleaning. Also, we can arrange your shipment.