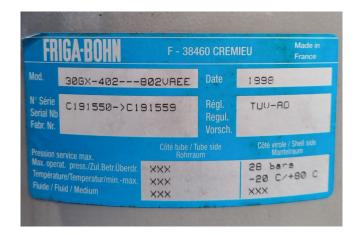

#### **Used Carrier 30 HXC 370**

Used Carrier 30HXC370--0043-AEE watercooled chiller. Complete with 4 Carlyle 06NW2300S5EA screw compressors. Shell & tube evaporator/exchanger 229 Liter. Carrier 09HX2137 condensor containing a volume of 251 liter. 2 Oil seperators and multiple liquid line filter driers. Mentioned capacity is with the evaporator water temperature (in/out) of +12°C/+7°C and condenser water temperature (in/out) of +30°C/+35°C. \*All components of this used chiller will be tested on good working, leak free condition (condensing blocks), compressors, fans, control panel, etcetera). Choosing HOSBV means buying with warranty. We perform a industrial cleaning. Also, we can arrange your shipment.