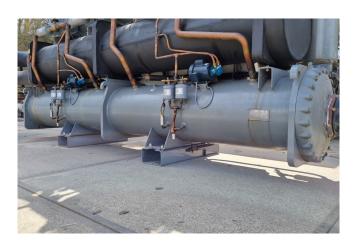

#### **Used Carrier 30 HXC 370**

Used Carrier 30HXC370--0043-AEE watercooled chiller. Complete with 4 Carlyle 06NW2300S5EA screw compressors. Shell & tube evaporator/exchanger 229 Liter. Carrier 09HX2137 condensor containing a volume of 251 liter. 2 Oil seperators and multiple liquid line filter driers. Mentioned capacity is with the evaporator water temperature (in/out) of +12°C/+7°C and condenser water temperature (in/out) of +30°C/+35°C. \*All components of this used chiller will be tested on good working, leak free condition (condensing blocks), compressors, fans, control panel, etcetera). Choosing HOSBV means buying with warranty. We perform a industrial cleaning. Also, we can arrange your shipment.